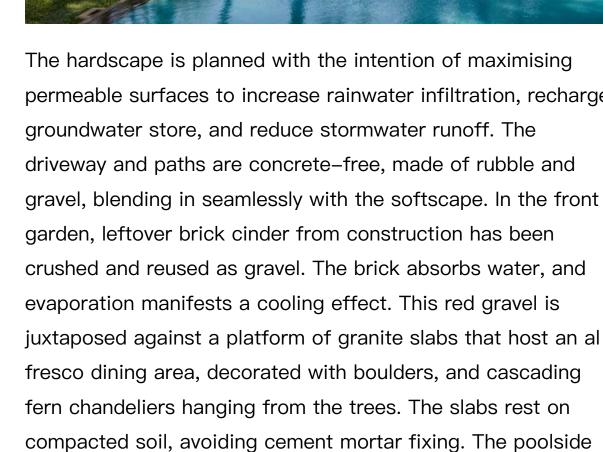

Walking through the foliage onsite, the aroma of crinum lilies, the sound of footsteps meeting the gravel, and the lush planting palette conjure a multisensorial experience of nature. Fruit-bearing natives like Tamarind, Moringa, and a local treasure - the "raival" mango create a haven for Kihim's Redvented Bulbuls, Oriental Magpie Robins and other migratory birds. Indigenous coconut palms, significantly taller than hybrids, frame breath-taking views of the Arabian sea. Ornamental perennials like Pandanus, and xerophytic species like jade and sedum have been chosen as they tolerate salt spray, and aren't water intensive. Instead of importing soil, existing sandy soil mixed with farmyard manure facilitates

of this link without authorization. Welcome to share this link.

planting. The free-flowing softscape reflects KMA's philosophy of "studied negligence," which prescribes taking a step back and handing back to nature the power to assert its own design statement.