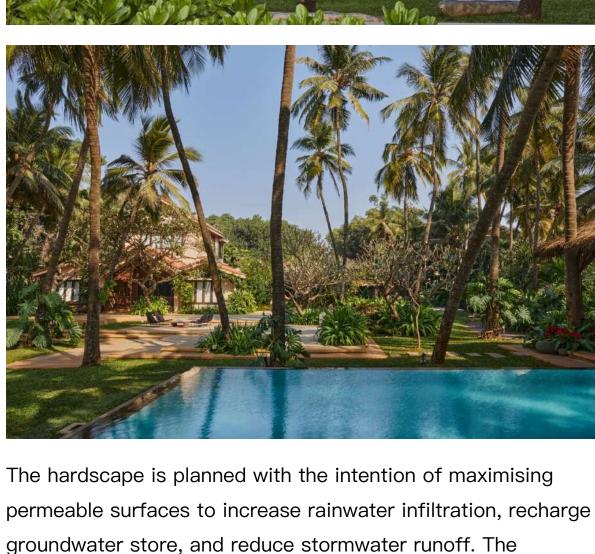

Walking through the foliage onsite, the aroma of crinum lilies, the sound of footsteps meeting the gravel, and the lush planting palette conjure a multisensorial experience of nature. Fruit-bearing natives like Tamarind, Moringa, and a local treasure - the "raival" mango create a haven for Kihim's Redvented Bulbuls, Oriental Magpie Robins and other migratory birds. Indigenous coconut palms, significantly taller than hybrids, frame breath-taking views of the Arabian sea. Ornamental perennials like Pandanus, and xerophytic species like jade and sedum have been chosen as they tolerate salt spray, and aren't water intensive. Instead of importing soil, existing sandy soil mixed with farmyard manure facilitates

of this link without authorization. Welcome to share this link.

planting. The free-flowing softscape reflects KMA's philosophy of "studied negligence," which prescribes taking a step back and handing back to nature the power to assert its own design statement.